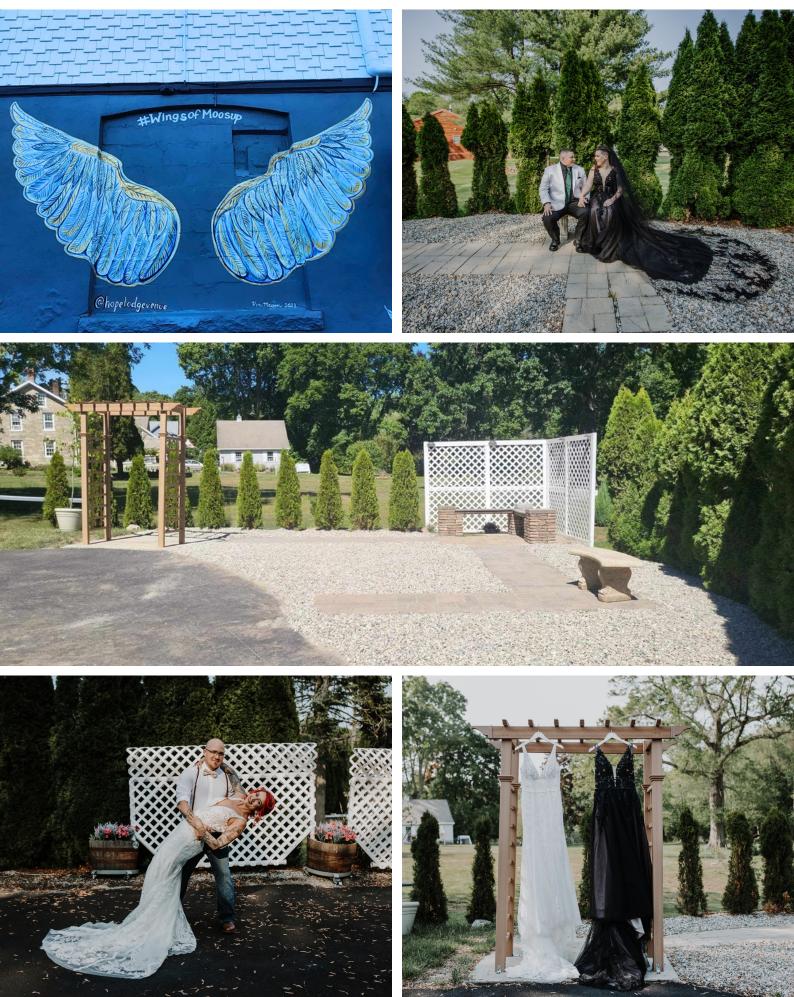

# WHAT IS INCLUDED?

- ▶60in round tables, rectangle tables, and high-top cocktail tables
- ► White Garden Chairs
- ► Kitchenette (counter spaces, shelves, sink, refrigerator, microwave) ► Bar area (raw space with freezer)
- ► Parking on the premises
- > Direct access to the outdoor space with arch and benches
- ► Fully Handicap Accessible

# GALLERY

#### OUTDOOR AREA