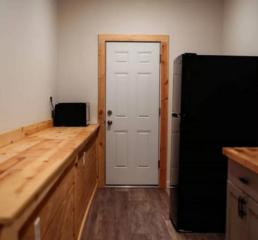

# WHAT IS INCLUDED?

- ▶60in round tables, rectangle tables, and high-top cocktail tables
- ► White Garden Chairs
- ► Kitchenette (counter spaces, shelves, sink, refrigerator, microwave) ► Bar area (raw space with freezer)
- ► Parking on the premises
- > Direct access to the outdoor space with arch and benches
- ► Fully Handicap Accessible

# GALLERY