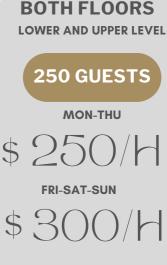

## PERFECT ROOM UPPER LEVEL

170 GUESTS

\$ 185/H fri-sat-sun \$ 220/H

3HOURS MINIMUM CLEANING FEE: \$125 DEPOSIT: \$250 (REFUNDABLE WITHIN 30 DAYS IF NO CANCELLATIONS, ISSUES/DAMAGES)

3HOURS MINIMUM CLEANING FEE: \$225 DEPOSIT: \$350 (REFUNDABLE WITHIN 30 DAYS IF NO CANCELLATIONS, ISSUES/DAMAGES)