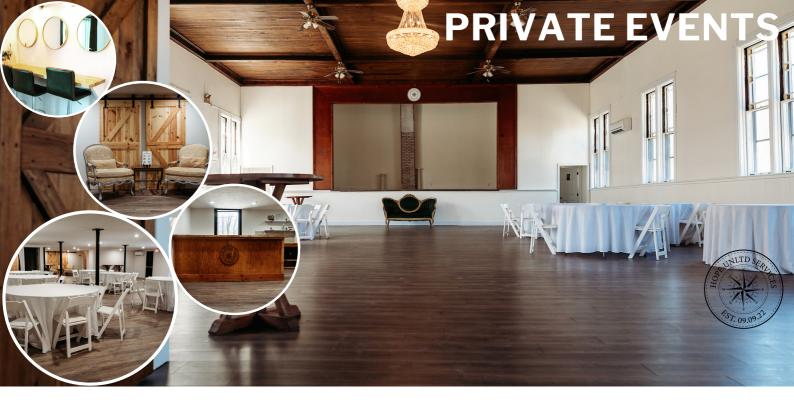

## PERFECT ROOM UPPER LEVEL

170 GUESTS

\$ 185/H fri-sat-sun \$ 220/H

3HOURS MINIMUM CLEANING FEE: \$125 DEPOSIT: \$250 (REFUNDABLE WITHIN 30 DAYS IF NO CANCELLATIONS, ISSUES/DAMAGES)

3HOURS MINIMUM CLEANING FEE: \$225 DEPOSIT: \$350 (REFUNDABLE WITHIN 30 DAYS IF NO CANCELLATIONS, ISSUES/DAMAGES)

## PERFECT ROOM (UPPER LEVEL)