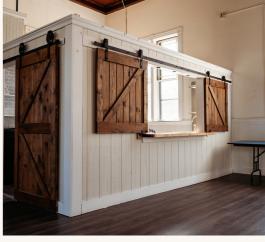

# WHAT IS INCLUDED?

- ▶60in round tables, rectangle tables, and high-top cocktail tables
- ► White Garden Chairs
- ► Kitchenette (counter spaces, shelves, sink, refrigerator, microwave) ► Bar area (raw space with freezer)
- ► Parking on the premises
- > Direct access to the outdoor space with arch and benches
- ► Fully Handicap Accessible