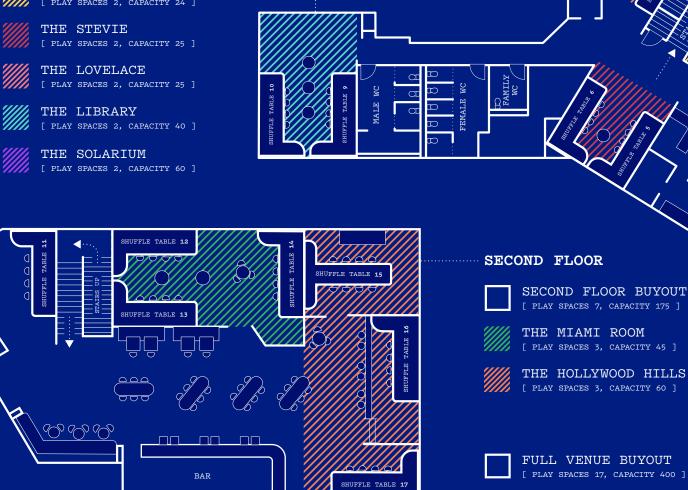

## → OUR FLOORPLAN AND EVENT SPACES →

#### FIRST FLOOR

[ play spaces 10, capacity 200 ] THE OBSERVATORY

FIRST FLOOR BUYOUT

[ PLAY SPACES 2, CAPACITY 24 ]

Please note that spaces can be combined to accommodate your group size

MAIN

ENTRANCE