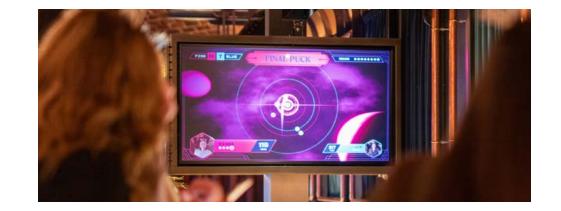

## **ECLIPSE**

CLOSEST TO THE TARGET WINS! EVERY INCH COUNTS AS PLAYERS BATTLE TO LAND THEIR PUCK CLOSE TO THE TARGET AND TRY TO ACHIEVE A TOTAL ECLIPSE!